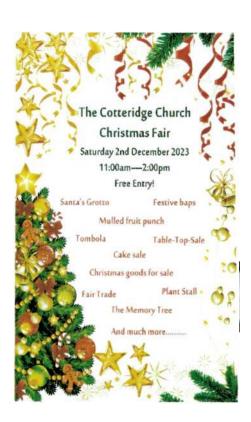

#### **Christmas Fair**

This is a request for donations for tombola prizes, goodies for the cake stall, and help for setting up and clearing away please items can be left in reception room (labelled).